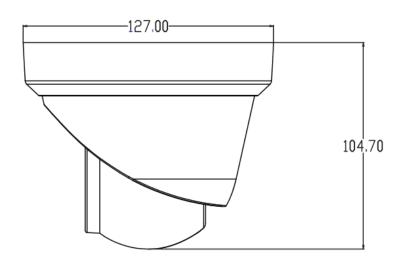

## 4t01E6RBTM2S28EW

6MP Red and blue flashing light, Alarm, Turret IP camera





## Dimensions









## **Features**

- > 1/2.8" Sony CMOS sensor
- > FHD resolution 3072x 2048P
- ➤ Low illumination 0.01Lux
- Day/Night, AWB/MWB,BLC, HLC, 2D/3D-DNR
- D-WDR, Mirror, rotate, Defogging
- > Multiple Style OSD Overlay, Motion Detection, Privacy Mask
- > RTSP and ONVIF 17.06 compatible with many third-party NVR's
- ➤ H.264/H.265 dual-stream media server
- ➤ Easy-to-use P2P Cloud service
- > Supports user authentication, video data encryption
- > Supports Alarm Snapshot to Email and FTP
- Multiple WEB browsers IE, Firefox 32bit ESR, Edge, Google Chrome, PC Client, Mobile APP remote access
- > Two way audio, Built in Microphone and Speaker
- SD card slot (supports up to 512GB micro SD card), with reset button
- > RJ45 100mbps network port, IEEE802.3af, PoE
- ➤ Lightning protection 4000V
- >