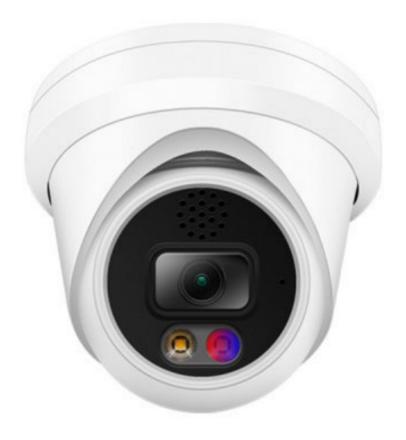

## 4t01E6RBTM2S28EW

6MP Red and blue flashing light, Alarm, Turret IP camera

## **Features**

- > 1/2.8" Sony CMOS sensor
- > FHD resolution 3072x 2048P
- ➤ Low illumination 0.01Lux
- Day/Night, AWB/MWB,BLC, HLC, 2D/3D-DNR
- D-WDR, Mirror, rotate, Defogging
- > Multiple Style OSD Overlay, Motion Detection, Privacy Mask
- > RTSP and ONVIF 17.06 compatible with many third-party NVR's
- ➤ H.264/H.265 dual-stream media server
- ➤ Easy-to-use P2P Cloud service
- > Supports user authentication, video data encryption
- > Supports Alarm Snapshot to Email and FTP
- Multiple WEB browsers IE, Firefox 32bit ESR, Edge, Google Chrome, PC Client, Mobile APP remote access
- > Two way audio, Built in Microphone and Speaker
- SD card slot (supports up to 512GB micro SD card), with reset button
- > RJ45 100mbps network port, IEEE802.3af, PoE
- ➤ Lightning protection 4000V
- > Strong waterproof housing, IP67
- > 1PC red and blue alarm LED + 1PC Soft & Warm Supplemental Light LED, Light distance:20-30M
- > HD 2.8mm F1.0 true star light lens