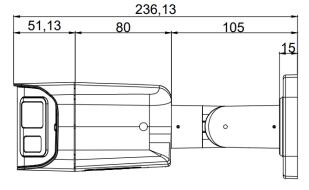

# 4t0108DLBL2S28EW

8MP Dual-Lens Panoramic, Dual-Light, Two-Way Audio, IP Camera



4tfi

### Dimensions













#### Features

- > 1/2.7" CMOS sensor
- > 8MP wide-view resolution 4096 x 1944P (19:9)
- ➢ 180 °wide-angle
- ► Low illumination 0.01Lux
- > Day/Night, AWB/MWB, BLC, HLC, 2D/3D-DNR, Shutter,
- > D-WDR, Mirror, Defogging
- > Multiple Style OSD Overlay, Motion Detection, Privacy Mask
- > RTSP and ONVIF 17.06 compatible with many third-party NVR's
- > H.264/H.265 dual-stream media server
- ► Easy-to-use P2P Cloud service
- > Supports user authentication, video data encryption
- > Supports Alarm Snapshot to Email and FTP
- > Multiple WEB browsers IE, Firefox 32bit ESR, Edge, Google Chrome, PC Client, Mobile APP remote access
- > RJ45 100mbps network port, IEEE802.3af, PoE
- ► Lightning protection 4000V
- > Strong waterproof housing, IP66
- 2 pcs Warm light + 3 pcs IR Array LED's, IR d