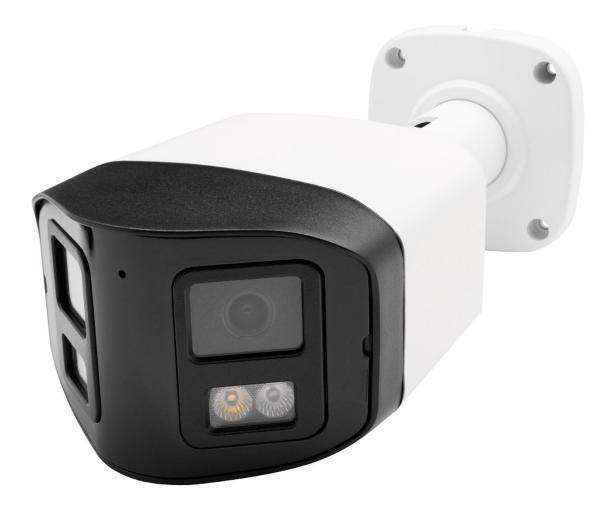

# 4t0108DLBL2S28EW

8MP Dual-Lens Panoramic, Dual-Light, Two-Way Audio, IP Camera

4tfi

#### Features

- > 1/2.7" CMOS sensor
- > 8MP wide-view resolution 4096 x 1944P (19:9)
- ➢ 180 °wide-angle
- ► Low illumination 0.01Lux
- > Day/Night, AWB/MWB, BLC, HLC, 2D/3D-DNR, Shutter,
- > D-WDR, Mirror, Defogging
- > Multiple Style OSD Overlay, Motion Detection, Privacy Mask
- > RTSP and ONVIF 17.06 compatible with many third-party NVR's
- > H.264/H.265 dual-stream media server
- ► Easy-to-use P2P Cloud service
- > Supports user authentication, video data encryption
- > Supports Alarm Snapshot to Email and FTP
- > Multiple WEB browsers IE, Firefox 32bit ESR, Edge, Google Chrome, PC Client, Mobile APP remote access
- > RJ45 100mbps network port, IEEE802.3af, PoE
- ► Lightning protection 4000V
- > Strong waterproof housing, IP66
- 2 pcs Warm light + 3 pcs IR Array LED's, IR distance:25-30M, White light distance:25-30M, Three light Modes:

Mode 1: Smart Dual Light

Mode 2: Pure Infrared Light

Mode 3: Pure White Light

- > 2 x F1.6 2.8 mm fixed lenses
- > Built-in Mic and speaker, two-way audio
- ➢ SD card slot, supports UP to 512GB SD card
- With reset button