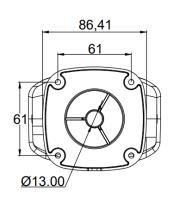

# 4t0108DLBL2S28EW

8MP Dual-Lens Panoramic, Dual-Light, Two-Way Audio, IP Camera



4tfi

### Dimensions













#### Features

- > 1/2.7" CMOS sensor
- > 8MP wide-view resolution 4096 x 1944P (19:9)
- ➢ 180 °wide-angle
- ► Low illumination 0.01Lux
- > Day/Night, AWB/MWB, BLC, HLC, 2D/3D-DNR, Shutter,
- > D-WDR, Mirror, Defogging
- > Multiple Style OSD Overlay, Motion Detection, Privacy Mask
- > RTSP and ONVIF 17.06 compatible with many third-party NVR's
- > H.264/H.265 dual-stream media server
- ► Easy-to-use P2P Cloud service
- > Supports user authentication, video data encryption
- > Supports Alarm Snapshot to Email and FTP
- > Multiple WEB browsers IE, Firefox 32bit ESR, Edge, Google Chrome, PC Client, Mobile APP remote access
- > RJ45 100mbps network port, IEEE802.3af, PoE
- ► Lightning protection 4000V
- > Strong waterproof housing, IP66
- 2 pcs Warm light + 3 pcs IR Array LED's, IR dis