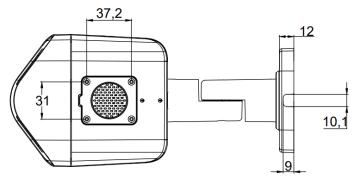

# 4t0108DLBL2S28EW

8MP Dual-Lens Panoramic, Dual-Light, Two-Way Audio, IP Camera



4tfi

### Dimensions













#### Features

- > 1/2.7" CMOS sensor
- > 8MP wide-view resolution 4096 x 1944P (19:9)
- ➢ 180 °wide-angle
- ► Low illumination 0.01Lux
- > Day/Night, AWB/MWB, BLC, HLC, 2D/3D-DNR, Shutter,
- > D-WDR, Mirror, Defogging
- > Multiple Style OSD Overlay, Motion Detection, Privacy Mask
- > RTSP and ONVIF 17.06 compatible with many third-party NVR's
- > H.264/H.265 dual-stream media server
- ► Easy-to-use P2P Cloud service
- > Supports user authentication, video data encryption
- > Supports Alarm Snapshot to Email and FTP
- > Multiple WEB browsers IE, Firefox 32bit ESR, Edge, Google Chrome, PC Client, Mobile APP remote access
- > RJ45 100mbps network port, IEEE802.3af, PoE
- ► Lightning protection 4000V
- > Strong waterproof housing, IP66
- 2 pcs Warm light + 3 pcs IR Array LED's, IR dista