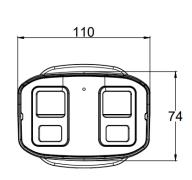

# 4t0108DLBL2S28EW

8MP Dual-Lens Panoramic, Dual-Light, Two-Way Audio, IP Camera



4tfi

### Dimensions













#### Features

- > 1/2.7" CMOS sensor
- > 8MP wide-view resolution 4096 x 1944P (19:9)
- ➢ 180 °wide-angle
- ► Low illumination 0.01Lux
- > Day/Night, AWB/MWB, BLC, HLC, 2D/3D-DNR, Shutter,
- > D-WDR, Mirror, Defogging
- > Multiple Style OSD Overlay, Motion Detection, Privacy Mask
- > RTSP and ONVIF 17.06 compatible with many third-party NVR's
- > H.264/H.265 dual-stream media server
- ► Easy-to-use P2P Cloud service
- > Supports user authentication, video data encryption
- > Supports Alarm Snapshot to Email and FTP
- > Multiple WEB browsers IE, Firefox 32bit ESR, Edge, Google Chrome, PC Client, Mobile APP remote access
- > RJ45 100mbps network port, IEEE802.3af, PoE
- ► Lightning protection 4000V
- > Strong waterproof housing, IP66
- 2 pcs Warm light + 3 pcs IR Array LED's, IR